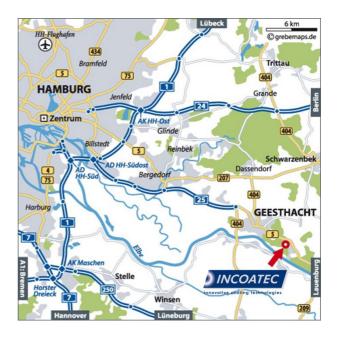

# **Directions to Incoatec**

Incoatec GmbH is located in the "Geesthachter Innovation and Technology Center" (GITZ) situated on the grounds of the Helmholtz Center Geesthacht (HZG) about 30 km southeast of Hamburg.

### by car

- search option for you navigation device: "Grüner Jäger"
- coming from Berlin on the A24 take the exit "Hornbek", L205 and follow the signs to Lauenburg. From there follow the B5 to Geesthacht. Helmholtz Center Geesthacht/Incoatec is located on the left hand side about 10 km after leaving Lauenburg. Please follow the signs!
- coming from the south take the A1 to Hamburg, then towards Lübeck, leaving the A1 for the A25 to Geesthacht. Take the B5 towards Lauenburg, passing through Geesthacht. Helmholtz Center Geesthacht/Incoatec is located on the right hand side about 3 km after leaving Geesthacht. Please follow the signs!